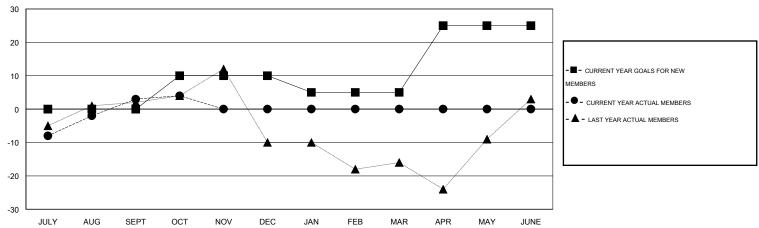

### GOALS AND ACTUAL NEW CLUBS CUMULATIVE

#### GOALS AND ACTUAL MEMBERS CUMULATIVE

| DROPPED CLUBS: 0  DROPPED MEMBERS |              | 14 CLUBS OF 38 ADDED 1 OR MORE NEW MEMBERS | GENDER DISTRIBU  MALE  FEMALE         | TION<br>519 (63.53%)<br>298 (36.47%) |           |
|-----------------------------------|--------------|--------------------------------------------|---------------------------------------|--------------------------------------|-----------|
| DECEASED  CLUB CANCELLED  OTHER   | 0<br>0<br>37 | CLICK HERE FOR HEALTH ASSESSMENT DATA      | FAMILY UNIT MEMBERS HEAD OF HOUSEHOLD |                                      | 154<br>77 |
| TOTAL                             | 37           |                                            | NON-HEAD OF HOUSEHOLD                 |                                      | 77        |