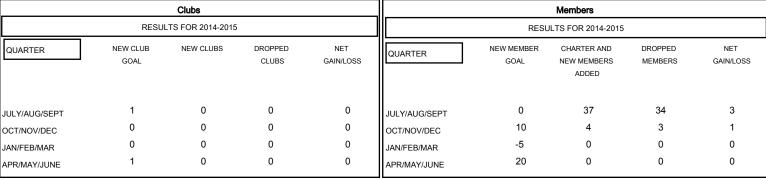

### GOALS AND ACTUAL NEW CLUBS CUMULATIVE

#### GOALS AND ACTUAL MEMBERS CUMULATIVE

| DROPPED CLUBS: 0  DROPPED MEMBERS |              | 14 CLUBS OF 38 ADDED 1 OR MORE NEW MEMBERS | GENDER DISTRIBU  MALE  FEMALE         | TION<br>519 (63.53%)<br>298 (36.47%) |           |
|-----------------------------------|--------------|--------------------------------------------|---------------------------------------|--------------------------------------|-----------|
| DECEASED  CLUB CANCELLED  OTHER   | 0<br>0<br>37 | CLICK HERE FOR HEALTH ASSESSMENT DATA      | FAMILY UNIT MEMBERS HEAD OF HOUSEHOLD |                                      | 154<br>77 |
| TOTAL                             | 37           |                                            | NON-HEAD OF HOUSEHOLD                 |                                      | 77        |